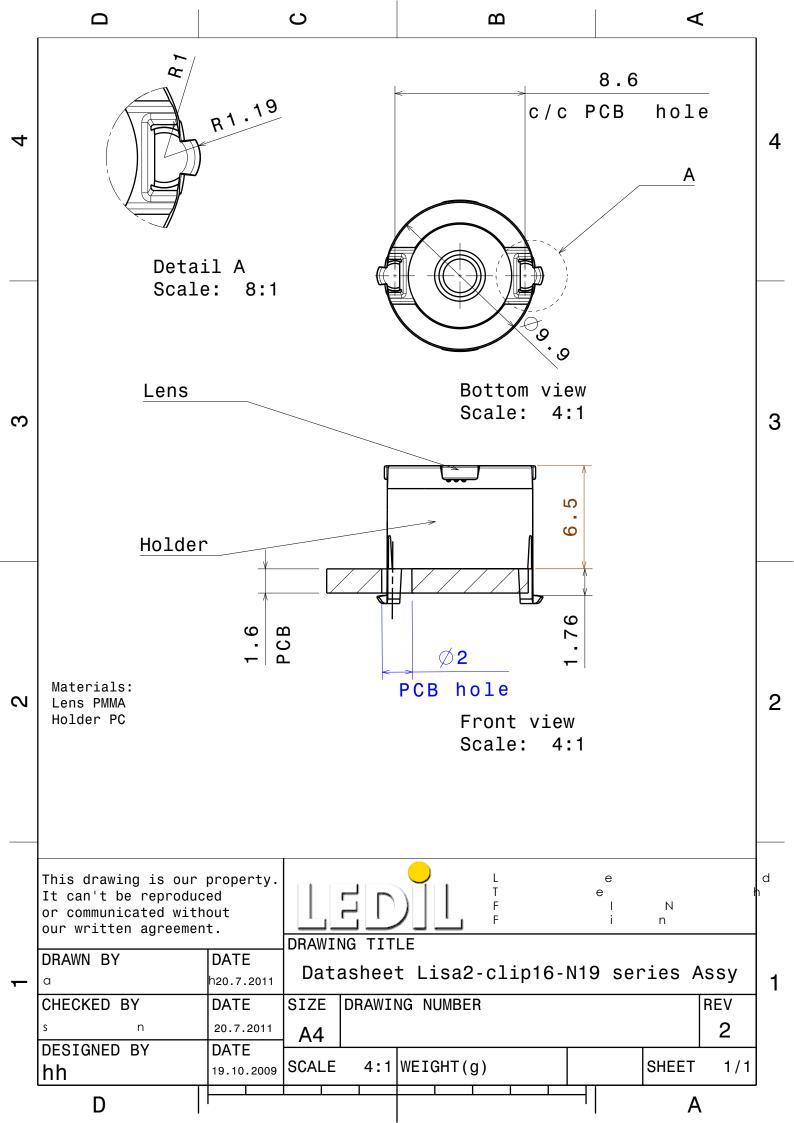

## PRODUCT DATASHEET Lisa2-Clip16-N19 series

## **GENERAL INFORMATION**

- Product series especially designed & optimized for NVS19 series of LEDs.

- Special care taken to make light distribution as uniform as possible.

- Lens material optical grade PMMA with high UV and temperature resistance (105 degrees of Celcius / 220 degrees of Fahrenheit). Allows use of high current and temperature conditions.